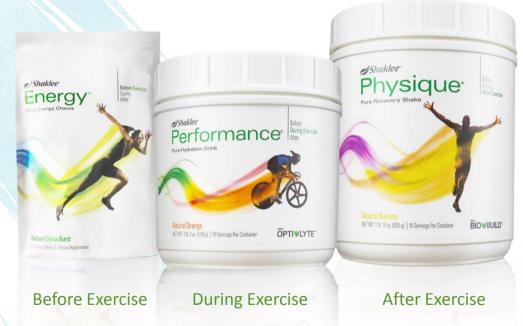

# Shaklee Energy™

Contains caffeine from natural green tea extract, plus L-tyrosine, L-theanine, B vitamins, and vitamin D

- Sustain energy\*
- Improve performance\*
- Stay alert\*
- Sharpen focus\*
- Improve mood\*

### **Shaklee Performance®**

- Minimizes fluid loss for enhanced hydration
- Maintains blood-glucose levels to sustain intense energy output
- Increases endurance for better athletic performance
- Greenleaf JE, Looft-Wilson R, Wisherd JL, McKenzie MA, Jensen CD, Whittam JH. Pre-exercise hypervolemia and cycle ergometer endurance in men. Biol Sport. 1997;14(2):103-14.
- Yaspelkis BB, Patterson JG, Anderla PA, Ding Z, Ivy JL. Carbohydrate supplementation spares muscle glycogen during variable-intensity exercise. J Appl Physiol (1985). 1993 Oct;75(4):1477-85.
- Sirotniak AC, Foster VL. Glucose-Electrolyte Ingestion: Influence on Endurance Factors in Highly Trained Female Cyclist. Med Sci Sports Exerc, 1992. 24(5):S121.

# Shaklee Physique

### **PURE** Science

More energy! More endurance! The longer and tougher your workout, the better Performance gets.

Recover faster! Recover more completely! Physique restores energy to your muscles when taken immediately after working out and again two hours later.