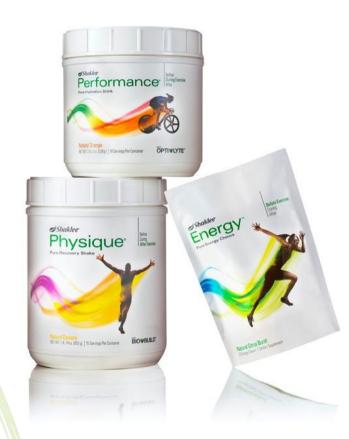

# Shaklee Energy™

Contains caffeine from natural green tea extract, plus L-tyrosine, L-theanine, B vitamins, and vitamin D

- Sustain energy\*
- Improve performance\*
- Stay alert\*
- Sharpen focus\*
- Improve mood\*

### **Shaklee Performance®**

- Minimizes fluid loss for enhanced hydration
- Maintains blood-glucose levels to sustain intense energy output
- Increases endurance for better athletic performance
- Greenleaf JE, Looft-Wilson R, Wisherd JL, McKenzie MA, Jensen CD, Whittam JH. Pre-exercise hypervolemia and cycle ergometer endurance in men. Biol Sport. 1997;14(2):103-14.
- Yaspelkis BB, Patterson JG, Anderla PA, Ding Z, Ivy JL. Carbohydrate supplementation spares muscle glycogen during variable-intensity exercise. J Appl Physiol (1985). 1993 Oct;75(4):1477-85.
- Sirotniak AC, Foster VL. Glucose-Electrolyte Ingestion: Influence on Endurance Factors in Highly Trained Female Cyclist. Med Sci Sports Exerc, 1992. 24(5):S121.

# Shaklee Physique