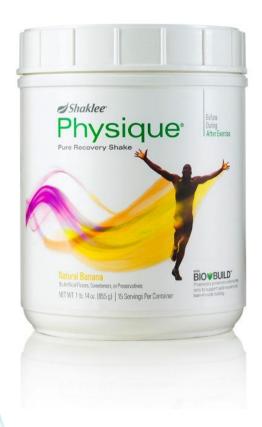

# Shaklee Physique

#### Has the Right Ingredients to:

- Allow your body to absorb a full spectrum of amino acids over time
- •Help build firm, lean muscles
- Help restore muscle energy
- Support muscle repair

- Butterfield G, Borchers J. Response of Serum Glucose and Insulin to Meals of Various Compositions Fed after Exercise. Sports Med Training Rehab, 1993. 4:304.
- Zawadzki KM, Yaspelkis BB 3rd, Ivy JL. Carbohydrate-protein complex increases the rate of muscle glycogen storage after exercise. J Appl Physiol (1985). 1992 May;72(5):1854-9.

# **PURE** Recovery

What We DON'T Put in Our Formulas Is Just as Important as what We Do Put in.

Here Is What You **WON'T** Find in Physique:

- •Banned substances
  Steroids
  Stimulants
- •Excessive protein