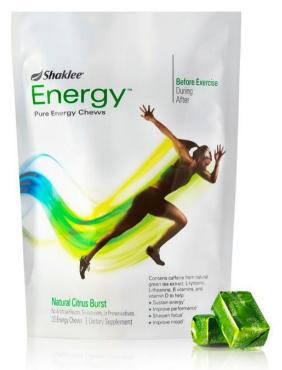

# Shaklee Energy™

Contains caffeine from natural green tea extract, plus L-tyrosine, L-theanine, B vitamins, and vitamin D

- Sustain energy\*
- Improve performance\*
- Stay alert\*
- Sharpen focus\*
- Improve mood\*

**Before Exercise** 

<sup>\*</sup> These statements have not been evaluated by the Food and Drug Administration.

This product is not intended to diagnose, treat, cure, or prevent any disease.

# **PURE** Energy

We Use Only Safe Ingredients in Energy Chews

Many Energy Drinks and Shots Contain:

- Artificial colors: Red #40, yellow #6
- Artificial flavors
- Artificial sweeteners: Ace-K, aspartame, sucralose
- Artificial preservatives: Sodium benzoate, potassium sorbate, EDTA
- High sugar and high calorie