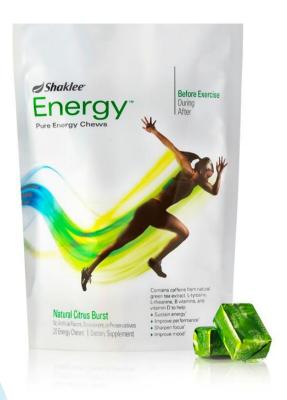

# Shaklee Energy™

Contains caffeine from natural green tea extract, plus L-tyrosine, L-theanine, B vitamins, and vitamin D

- Sustain energy\*
- Improve performance\*
- Stay alert\*
- Sharpen focus\*
- Improve mood\*

**Before Exercise** 

<sup>\*</sup> These statements have not been evaluated by the Food and Drug Administration.

This product is not intended to diagnose, treat, cure, or prevent any disease.

# **PURE** Energy

We Use Only Safe Ingredients in Energy Chews

Many Energy Drinks and Shots Contain:

- Artificial colors: Red #40, yellow #6
- Artificial flavors
- Artificial sweeteners: Ace-K, aspartame, sucralose
- Artificial preservatives: Sodium benzoate, potassium sorbate, EDTA
- High sugar and high calorie