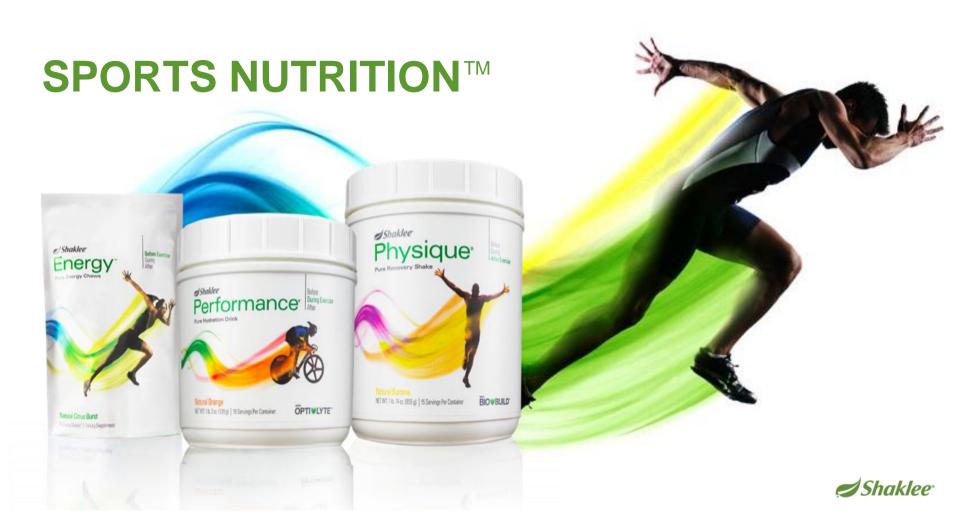

# Shaklee Energy™

Contains caffeine from natural green tea extract, plus L-tyrosine, L-theanine, B vitamins, and vitamin D

- Sustain energy\*
- Improve performance\*
- Stay alert\*
- Sharpen focus\*
- Improve mood\*

### **Shaklee Performance®**

- Minimizes fluid loss for enhanced hydration
- Maintains blood-glucose levels to sustain intense energy output
- Increases endurance for better athletic performance
- Greenleaf JE, Looft-Wilson R, Wisherd JL, McKenzie MA, Jensen CD, Whittam JH. Pre-exercise hypervolemia and cycle ergometer endurance in men. Biol Sport. 1997;14(2):103-14.
- Yaspelkis BB, Patterson JG, Anderla PA, Ding Z, Ivy JL. Carbohydrate supplementation spares muscle glycogen during variable-intensity exercise. J Appl Physiol (1985). 1993 Oct;75(4):1477-85.
- Sirotniak AC, Foster VL. Glucose-Electrolyte Ingestion: Influence on Endurance Factors in Highly Trained Female Cyclist. Med Sci Sports Exerc, 1992. 24(5):S121.

# Shaklee Physique