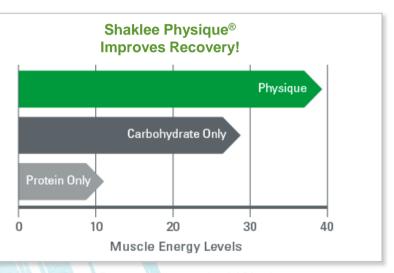

#### Has the Right Ingredients to:

- Allow your body to absorb a full spectrum of amino acids over time
- •Help build firm, lean muscles
- Help restore muscle energy
- Support muscle repair

- Butterfield G, Borchers J. Response of Serum Glucose and Insulin to Meals of Various Compositions Fed after Exercise. Sports Med Training Rehab, 1993. 4:304.
- Zawadzki KM, Yaspelkis BB 3rd, Ivy JL. Carbohydrate-protein complex increases the rate of muscle glycogen storage after exercise. J Appl Physiol (1985). 1992 May;72(5):1854-9.

### **PURE** Science

More energy! More endurance! The longer and tougher your workout, the better Performance gets.

Recover faster! Recover more completely! Physique restores energy to your muscles when taken immediately after working out and again two hours later.