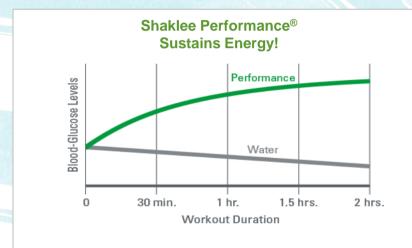

### **Shaklee Performance®**

- Minimizes fluid loss for enhanced hydration
- Maintains blood-glucose levels to sustain intense energy output
- Increases endurance for better athletic performance
- Greenleaf JE, Looft-Wilson R, Wisherd JL, McKenzie MA, Jensen CD, Whittam JH. Pre-exercise hypervolemia and cycle ergometer endurance in men. Biol Sport. 1997;14(2):103-14.
- Yaspelkis BB, Patterson JG, Anderla PA, Ding Z, Ivy JL. Carbohydrate supplementation spares muscle glycogen during variable-intensity exercise. J Appl Physiol (1985). 1993 Oct;75(4):1477-85.
- Sirotniak AC, Foster VL. Glucose-Electrolyte Ingestion: Influence on Endurance Factors in Highly Trained Female Cyclist. Med Sci Sports Exerc, 1992. 24(5):S121.

### **PURE** Science

More energy! More endurance! The longer and tougher your workout, the better Performance gets.

Recover faster! Recover more completely! Physique restores energy to your muscles when taken immediately after working out and again two hours later.