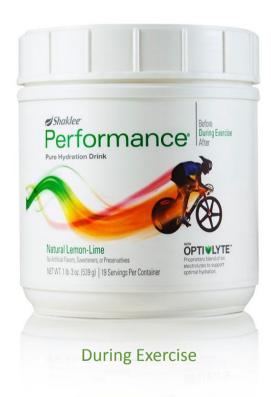

### **Shaklee Performance®**

- Minimizes fluid loss for enhanced hydration
- Maintains blood-glucose levels to sustain intense energy output
- Increases endurance for better athletic performance
- Greenleaf JE, Looft-Wilson R, Wisherd JL, McKenzie MA, Jensen CD, Whittam JH. Pre-exercise hypervolemia and cycle ergometer endurance in men. Biol Sport. 1997;14(2):103-14.
- Yaspelkis BB, Patterson JG, Anderla PA, Ding Z, Ivy JL. Carbohydrate supplementation spares muscle glycogen during variable-intensity exercise. J Appl Physiol (1985). 1993 Oct;75(4):1477-85.
- Sirotniak AC, Foster VL. Glucose-Electrolyte Ingestion: Influence on Endurance Factors in Highly Trained Female Cyclist. Med Sci Sports Exerc, 1992. 24(5):S121.

#### Performance Stands Up to the Competition with:

- Sustained energy
- Six hydrating electrolytes
   Including calcium and magnesium
- No artificial sweeteners Including sucralose, aspartame
- No artificial flavors
- No synthetic colorants or stabilizers
   Including yellow #5, yellow #6, blue #1, red #40
   Including brominated vegetable oil, glycerol ester of wood rosin