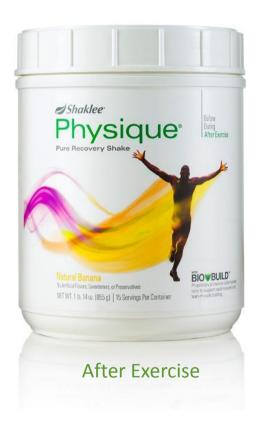

# Shaklee Physique

#### Has the Right Ingredients to:

- Allow your body to absorb a full spectrum of amino acids over time
- •Help build firm, lean muscles
- Help restore muscle energy
- Support muscle repair

- Butterfield G, Borchers J. Response of Serum Glucose and Insulin to Meals of Various Compositions Fed after Exercise. Sports Med Training Rehab, 1993. 4:304.
- Zawadzki KM, Yaspelkis BB 3rd, Ivy JL. Carbohydrate-protein complex increases the rate of muscle glycogen storage after exercise. J Appl Physiol (1985). 1992 May;72(5):1854-9.

# **PURE** Recovery

What We DON'T Put in Our Formulas Is Just as Important as what We Do Put in.

Here Is What You **WON'T** Find in Physique:

- •Banned substances
  Steroids
  Stimulants
- •Excessive protein