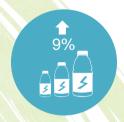

The energy-drink market is growing even faster, at 9% per year, and is the fastest-growing segment of the beverage industry (not included in Sports Market numbers)

Sports products are going mainstream with young and trendy consumers. Physical activity is increasing for people ages 18–34