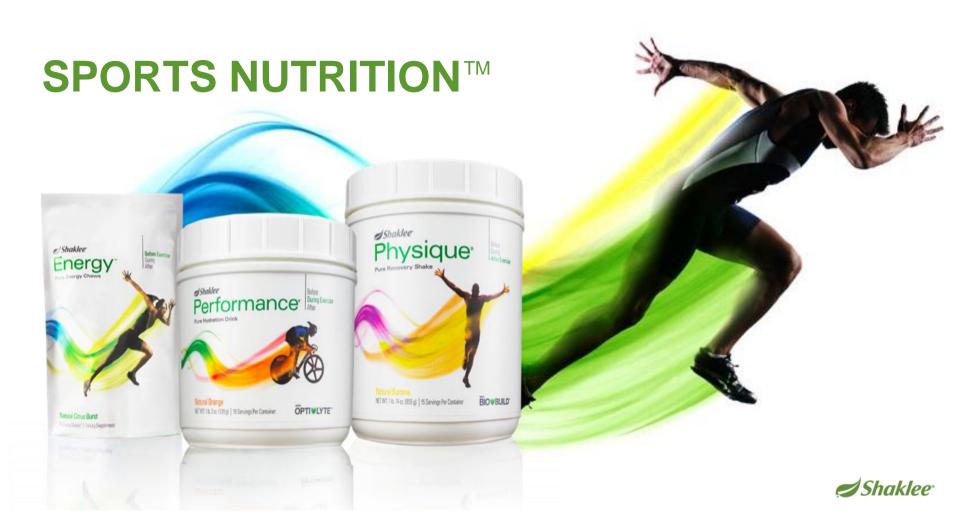

# Improve Your Athletic Performance

Powering Athletes. Fueling Dreams. From Start to Finish.

# Shaklee Energy™

Contains caffeine from natural green tea extract, plus L-tyrosine, L-theanine, B vitamins, and vitamin D

- Sustain energy\*
- Improve performance\*
- Stay alert\*
- Sharpen focus\*
- Improve mood\*

### **Shaklee Performance®**

- Minimizes fluid loss for enhanced hydration
- Maintains blood-glucose levels to sustain intense energy output
- Increases endurance for better athletic performance
- Greenleaf JE, Looft-Wilson R, Wisherd JL, McKenzie MA, Jensen CD, Whittam JH. Pre-exercise hypervolemia and cycle ergometer endurance in men. Biol Sport. 1997;14(2):103-14.
- Yaspelkis BB, Patterson JG, Anderla PA, Ding Z, Ivy JL. Carbohydrate supplementation spares muscle glycogen during variable-intensity exercise. J Appl Physiol (1985). 1993 Oct;75(4):1477-85.
- Sirotniak AC, Foster VL. Glucose-Electrolyte Ingestion: Influence on Endurance Factors in Highly Trained Female Cyclist. Med Sci Sports Exerc, 1992. 24(5):S121.

# Shaklee Physique

# Sports Nutrition:

A \$5.5 Billion Market and Growing

Sports has been growing
3%–5% per year for the past
several years and is
projected to continue this
growth rate for the next three
to five years (resistant to the
tough economy)